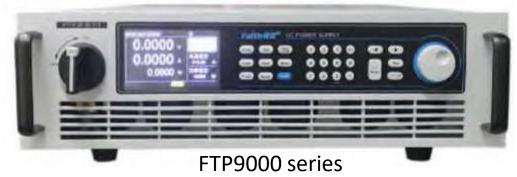

( 2U ) 1000W ~ 40000 W Programmable DC Power Supply

( 2 U ) 600 W  $^{\sim}$  1500 W Single Phase Programmable AC Power Suooly

(3 U) 2000 W Programmable AC Power Supply

FTB 9000 Bidirectional programmable DC power supply