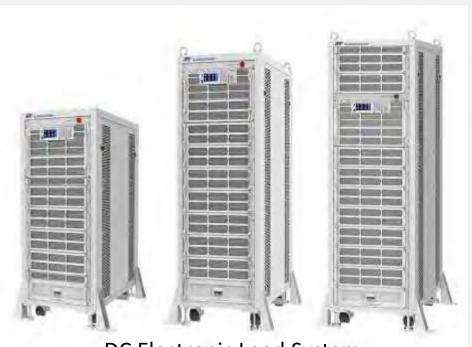

high precision DC power supply (90W-1500W)

( 17 U ) 6000 W ~ 15000 W AC POWER SUPPLY SYSTEM

( 21 U ) 12000 W ~ 20000 W Programmable 3 phase ac power supply system

DC Electronic Load System

FT6110 series multi-channel DC electronic load