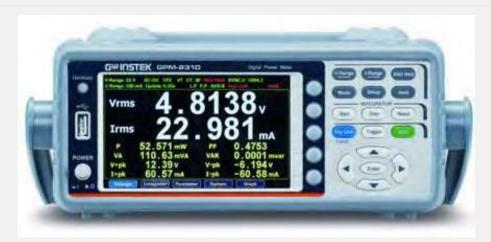

Single and Three Phase
Programmable Linerar AC Power Source

Leakage Current Tester

Intelligent Counter

High Frequency LCR Meter

Single and Three Phase Digital Power Meter

**Battery Meter** 

**D.C** Milliohm Meter