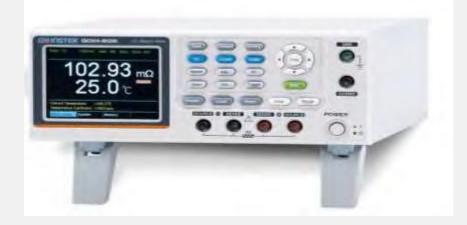

Single and Three Phase
Programmable Linerar AC Power Source

Leakage Current Tester

Intelligent Counter

High Frequency LCR Meter

Single and Three Phase Digital Power Meter

**Battery Meter** 

**D.C** Milliohm Meter