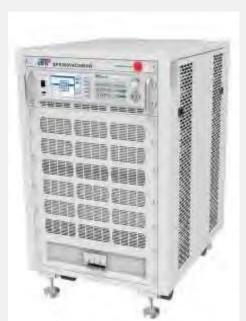

high precision DC power supply (90W-1500W)

( 17 U ) 6000 W ~ 15000 W AC POWER SUPPLY SYSTEM

( 21 U ) 12000 W ~ 20000 W Programmable 3 phase ac power supply system

DC Electronic Load System

FT6110 series multi-channel DC electronic load