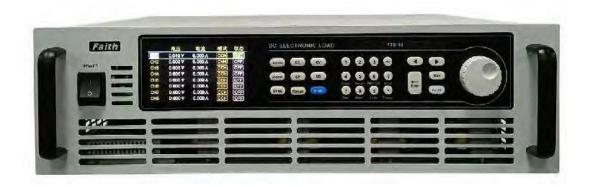

high precision DC power supply (90W-1500W)

( 17 U ) 6000 W ~ 15000 W AC POWER SUPPLY SYSTEM

( 21 U ) 12000 W ~ 20000 W Programmable 3 phase ac power supply system

DC Electronic Load System

FT6110 series multi-channel DC electronic load

FT6200A series low-power DC electronic load

FT6300A series medium and low-power DC electronic load

FT6400A series medium-power DC electronic load

FT6800 series high-power DC electronic load (2.6kW-72kW)

FT8340 multi-channel Bipolar DC Power Supply - Battery Simulator