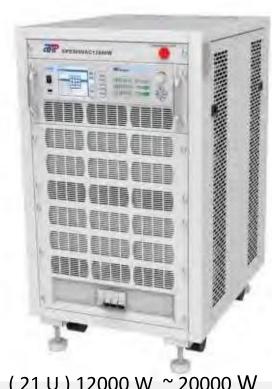

high precision DC power supply (90W-1500W)

( 17 U ) 6000 W ~ 15000 W AC POWER SUPPLY SYSTEM

( 21 U ) 12000 W ~ 20000 W Programmable 3 phase ac power supply system

DC Electronic Load System

FT6110 series multi-channel DC electronic load