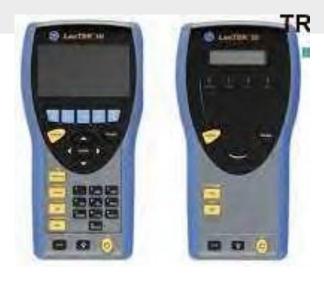

## TREND PRODUCT RANGE

LanTEK IV -S

LanTEK III 500 MHz

Fiber MASTER

FIBER TEK III -IV

**VDV II Series** 

PoE Pro

SecuriTEST IP