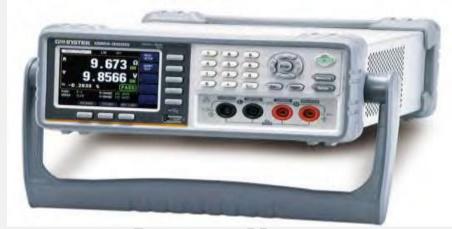

**Automatic Distortion Meter** 

AC Ground Bond Tester (40 Amp)

6.5 Digit Dual Measurement Multimeter

AC / DC / IR / GB Electrical Safety Tester

3.25 - 8 GHz Spectrum Analyzer

( 1U ) 600 W ~ 1600 W Programmable DC Power Supply