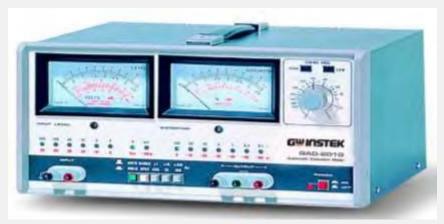

**Automatic Distortion Meter** 

AC Ground Bond Tester (40 Amp)

6.5 Digit Dual Measurement Multimeter

AC / DC / IR / GB Electrical Safety Tester

3.25 - 8 GHz Spectrum Analyzer

( 1U ) 600 W ~ 1600 W Programmable DC Power Supply