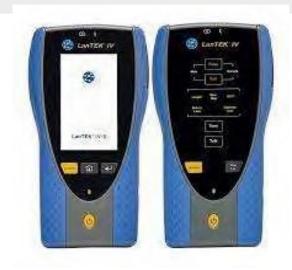

## TREND PRODUCT RANGE

LanTEK IV -S

LanTEK III 500 MHz

Fiber MASTER

FIBER TEK III -IV

**VDV II Series** 

PoE Pro

SecuriTEST IP