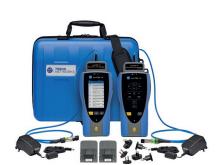

#### **LanTEK IV-S**

Cable certifier, compliant with ISO, TIA, international standards and etc, up to CAT8 cable certification.