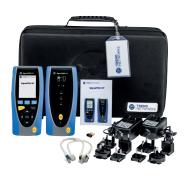

#### SignalTEK 10G Series

10G transmission tester, qualify cable and link performance, have Ping/TraceRoute, NetScan, PoE++, cable S/N margin, Wiremap test features.