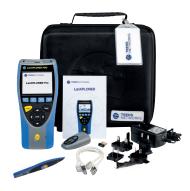

#### LanXPLORER Pro

Network tester has wiremap, cable tracing with probe, NetMap, port info., Top 10 traffic monitor, VoIP calling monitor and QoS statistics. It has 2 electrical ports, 1 optical port, 1 WiFi port.