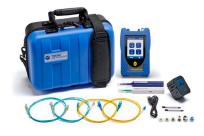

#### **FiberMASTER**

Quad OTDR, SM/MM, OTDR, PON OTDR, Power Meter and Light Source with video inspection probe, and visual fault locator.