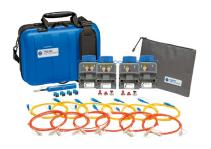

# **TREND Networks Product Catalog**

### **Data Cable Testers**



#### **LanTEK IV-S**

Cable certifier, compliant with ISO, TIA, international standards and etc, up to CAT8 cable certification.





#### LanTEK III 500MHz

Cable certifier, compliant with ISO, TIA, international standards and etc, up to CAT6A cable certification.



#### **FiberMASTER**

Quad OTDR, SM/MM, OTDR, PON OTDR, Power Meter and Light Source with video inspection probe, and visual fault locator.



#### FiberTEK III/IV

Tier 1 fiber certifier, including SM, MM modules.



#### **VDV II Series**

Coaxial, RJ11/12 cable, RJ45 cable verifier. Wiremap test and distance to open and short.



#### **PoE Pro**

PoE tester, compliant with power class from 0-8, max power up to 90W with all VDVII features.



#### SecuriTEST IP

CCTV verifier, support digital, IEEE802.3af/at/bt standards, detect analogue and IP cameras testing.



## **CCTV, Network, Industrial**



#### SignalTEK 10G Series

10G transmission tester, qualify cable and link performance, have Ping/TraceRoute, NetScan, PoE++, cable S/N margin, Wiremap test features.



#### SignalTEK CT/NT

1G transmission tester, qualify copper cable, fiber and link performance at 1G speed, have Ping/TraceRoute, NetScan, PoE+, Wiremap test fea