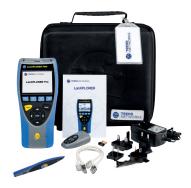

#### **NaviTEK NT Series**

Network tester has wiremap, cable tracing with probe, NetMap, port info., Top 10 traffic monitor, VoIP calling monitor and QoS statistics. It has 2 electrical ports, 1 optical port, 1 WiFi port.