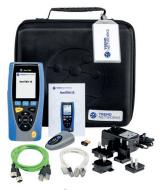

#### **PoE Pro**

PoE tester, compliant with power class from 0-8, max power up to 90W with all VDVII features.