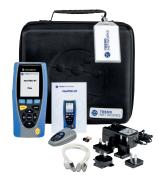

#### LanXPLORER Pro

Network tester has wiremap, cable tracing with probe, NetMap, port info., Top 10 traffic monitor, VoIP calling monitor and QoS statistics. It has 2 electrical ports, 1 optical port, 1 WiFi port.

#### **NaviTEK NT Series**

Network tester has wiremap, cable tracing with probe, NetMap, port info., Top 10 traffic monitor, VoIP calling monitor and QoS statistics. It has 2 electrical ports, 1 optical port, 1 WiFi port.