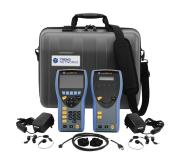

#### LanTEK III 500MHz

Cable certifier, compliant with ISO, TIA, international standards and etc, up to CAT6A cable certification.